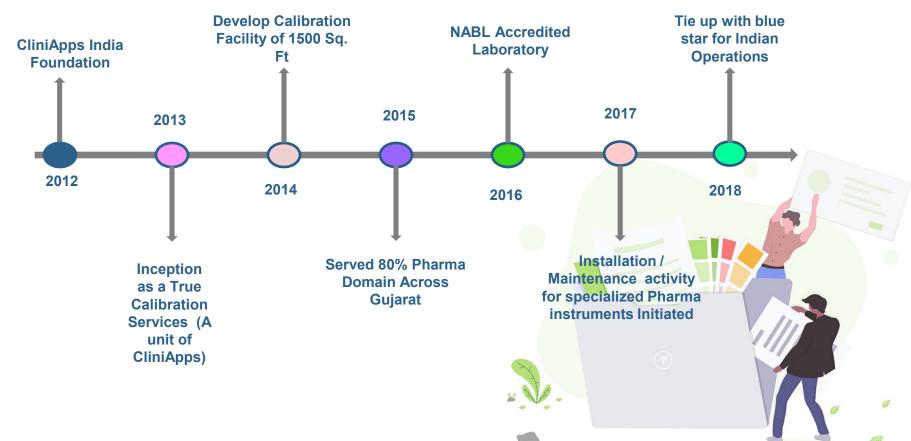

test, measurement and control instrumentation, through an extensive network of measurement team represented by strong technical work staffs and highly skilled engineers, facilities and resources.

## **Our Mission**



"One stop shopping" – This is what our customer's want, what they need, and it is what we provide. We listen to you and make every effort to provide the services that you need to satisfy your business requirements. This is what has made True Calibration Services the foremost laboratory in India.

Truecal Undertaking

To continually improve the quality of calibration services to our valuable customers

To ensure implementation of the requirements of ISO/IEC: 17025.







To ensure timely delivery of service without affecting quality of calibration.



## **Our Journey**





## Calibration Stands For



Calibration is the process in which an instrument is adjusted to the required accuracy and precision in order to minimize the errors in the reading of Instrument. Any Instrumentation design demands elimination of the elements that creates inaccuracy in the measurements despite of different testing schemes for every product.

After calibration, instrument shows accurate values of the sample being tested, which in turned provides a safe working environments and produces logical and authentic data for future references.



# Instrument Calibration Is Highly Recommended When





Testing an Instrument after its repaired or restored

Before and After any critical measurement

Sudden change in weather conditions

In case of mishandling of the instruments

**Testing